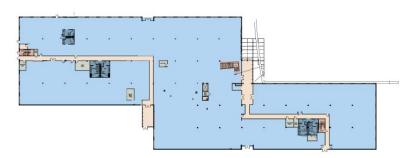

# **TYPICAL FLOOR PLAN**

- 58,600 SF Floor Plates
- 30' Bay Depth
- 15' Floor to Floor

Billingsley

ÍBP

INTERNATIONAL BUSINESS PARK