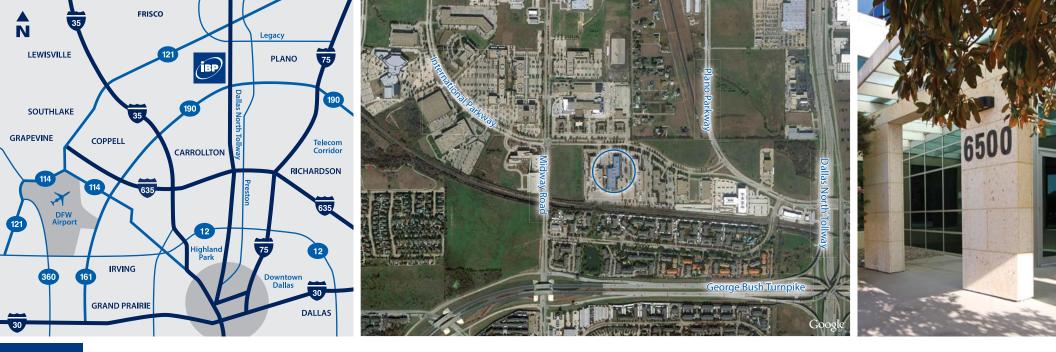

# **COMMUTING AND DRIVE TIME**

Immediate access to George Bush Turnpike (190) & Dallas North Tollway 6 miles/6 minutes to intersection of SH 121 & Dallas North Tollway 20 miles/20 minutes to downtown Dallas 20 miles/30 minutes to DFW Airport

# **PRIME LOCATION**

International Business Park is located on the north side of George Bush Turnpike (190) and adjacent to the Dallas North Tollway, putting you at the center of America's fastest growing suburban office district – Dallas' Platinum Corridor.