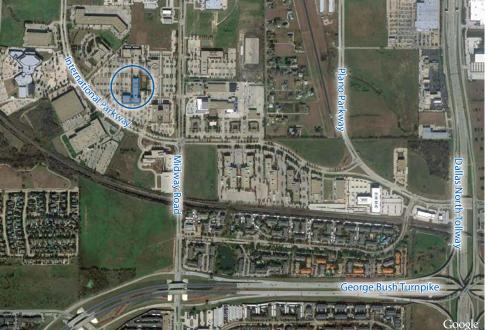

# 4100 INTERNATIONAL PARKWAY CARROLLTON, TX 75007

# 4100 INTERNATIONAL PARKWAY **CARROLLTON, TX 75007**

## COMMUTING AND DRIVE TIME

Immediate access to George Bush Turnpike (190) & Dallas North Tollway 6 miles/6 minutes to intersection of SH 121 & Dallas North Tollway 20 miles/20 minutes to downtown Dallas 20 miles/30 minutes to DFW Airport

### PRIME LOCATION

International Business Park is located on the north side of George Bush Turnpike (190) and adjacent to the Dallas North Tollway, putting you at the center of America's fastest growing suburban office district — Dallas' Platinum Corridor.