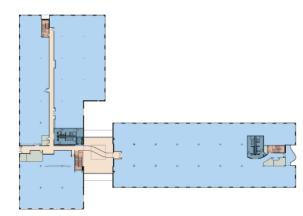

### TYPICAL FLOOR PLAN

- 51,000 SF Floor Plates
- Structural Bay: 30' x 30'
- 15' Floor to Floor